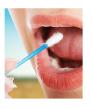

## **Directions**

**VEGA Oral Care Rinse**Swish 7-10 ml for 1-2 minutes, expectorate.

**VEGA Oral Care Spray**Spray 4 times **under the tongue**.

**VEGA Oral Care Gel** 

Apply to the gum at the affected area or procedure site with a cotton swab.