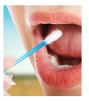

**VEGA Oral Care Spray** Spray 4 times **under the tongue**.

VEGA Oral Care Gel Apply to the gum at the affect

Apply to the gum at the affected area or procedure site with a cotton swab.

Continue using all 3 products after the surgery or procedure. Refrain from drinking and eating for at least 20 minutes after application.